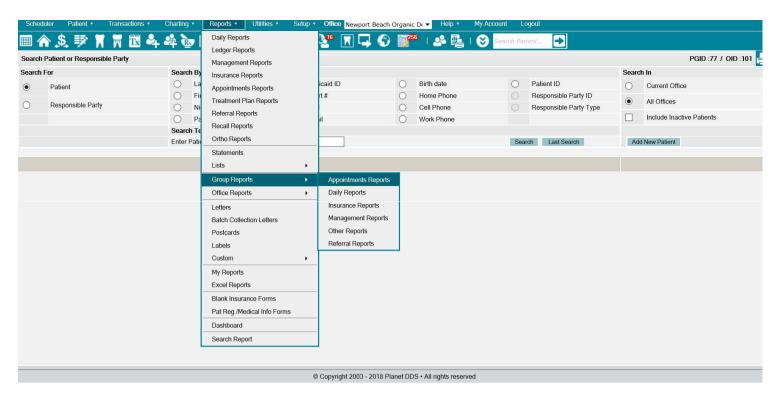

### To generate a report:

- click the word "Reports"
- choose the "Group Reports" and "Appointment Reports" options from the drop-down list
- select the user's name
- define the desired report parameters
- click the Print / Preview button