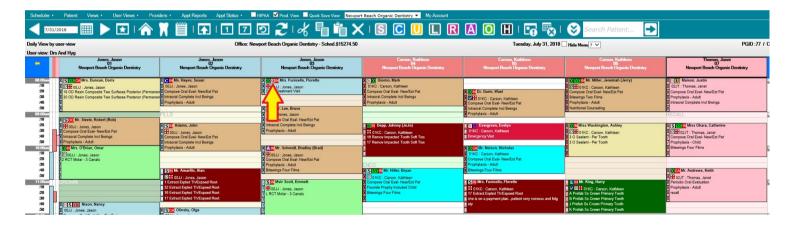

## How are we able to understand if an appointment is made via the AppointNow feature?

Within the Scheduler Window, the AppointNow appointment have an icon(Q) to visually identify the appointment.