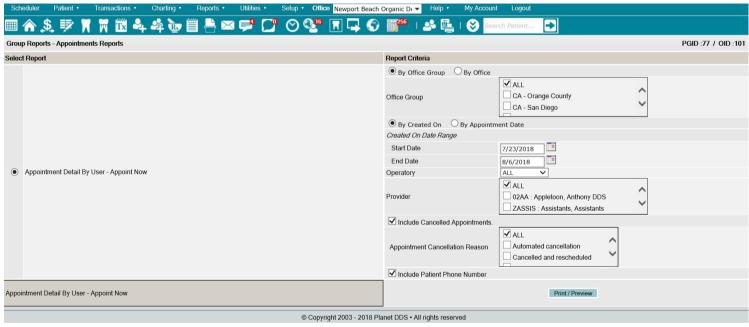

### To generate a report:

- click the word "Reports"
- choose the "Group Reports" and "Appointment Reports" options from the drop-down list
- select the user's name
- define the desired report parameters
- click the Print / Preview button