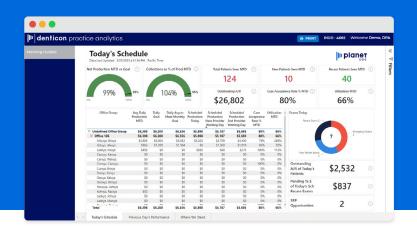

## Morning Huddle Dashboard

START YOUR DAY WITH ACTIONABLE INSIGHTS

Denticon's Morning Huddle is an easy-to-use dashboard that provides a high-level overview of production goals to provide actionable data insights to help drive dental business growth.

These actionable insights will enable you to maximize revenue opportunities by increasing collections, boosting production, and mastering the art of scheduling.

Morning Huddle provides a comprehensive summary of the current day's schedule, the previous day's performance, and KPI progress tracking in relation to the previous month and current year. Data can be pulled by office group, location, or provider, and you can pull reports for collections, patient exams, scheduling opportunities, and much more.

## Visual Data Dashboards & Reports

Easy-to-read dashboards give views into valuable data while tracking your progress.